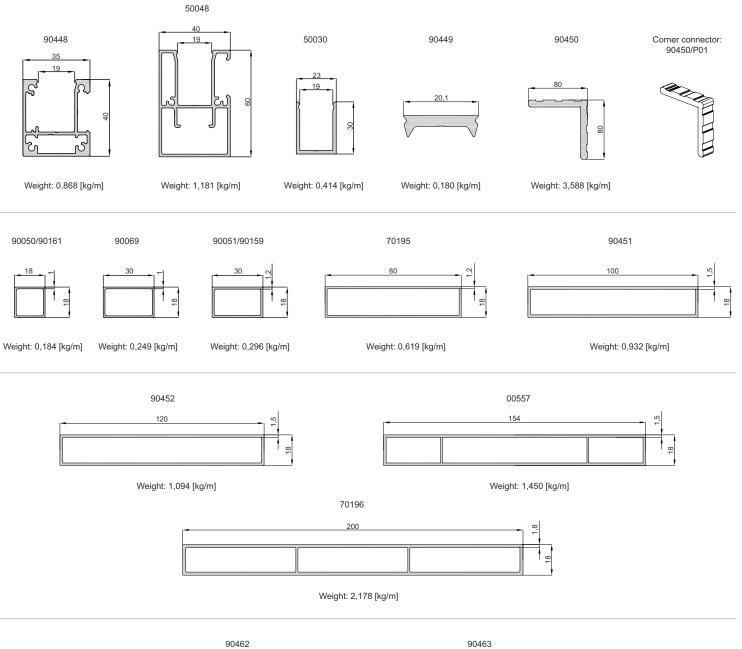

Final S.A. offers its customers modern solutions made of aluminium, which thanks to their properties guarantee durable and long-lasting functioning of fences.

Advantages of aluminium fencing:

- Unlimited freedom of colour choice between RAL colours and wood-like coatings.
- Easy and quick assembly.
- Low weight of spans enhancing the impression of lightness.
- Made from almost 100% recyclable materials.
- Possibility to produce bays in individual dimensions.
- Profiles available in widths from 80 to 200 mm.
- Maintenance-free.

For assembly of the infill, use self-tapping sheet metal screws DIN 7981 or DIN 7504N: ST3.9 or ST4.2 (max. screw head height: 3.1 mm).

## ALUMINIUMZÄUNE

Weight: 7,392 [kg/m]

90463

Weight: 5,698 [kg/m]