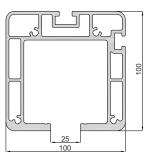

ent, giving it character and raising the prestige of the whole project.

Final S.A. offers its customers modern solutions made of aluminium, which thanks to their properties guarantee durable and long-lasting functioning of fences.

Advantages of aluminium fencing:

- Unlimited freedom of colour choice between RAL colours and wood-like coatings.
- Easy and quick assembly.
- Low weight of spans enhancing the impression of lightness.
- Made from almost 100% recyclable materials.
- Possibility to produce bays in individual dimensions.
- Profiles available in widths from 80 to 200 mm.
- Maintenance-free.



For assembly of the infill, use self-tapping sheet metal screws DIN 7981 or DIN 7504N: ST3.9 or ST4.2 (max. screw head height: 3.1 mm).

## ALUMINIUMZÄUNE





Weight: 7,392 [kg/m]

90463



Weight: 5,698 [kg/m]