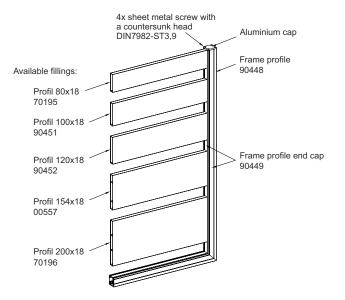

For assembly of the infill, use self-tapping sheet metal screws DIN 7981 or DIN 7504N: ST3.9 or ST4.2 (max. screw head height: 3.1 mm).