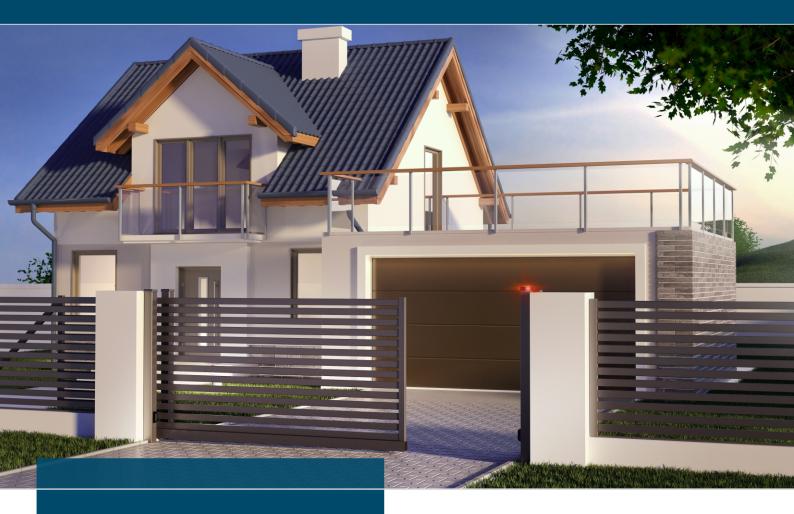

## WE FINALISE YOUR IDEAS!

A fence not only separates a private space from the external surroundings, but it can also be a spectacular finial of an investment, giving it character and raising the prestige of the whole project.

Final S.A. offers its customers modern solutions made of aluminium, which thanks to their properties guarantee durable and long-lasting functioning of fences.

Advantages of aluminium fencing:

- Unlimited freedom of colour choice between RAL colours and wood-like coatings.
- Easy and quick assembly.
- Low weight of spans enhancing the impression of lightness.
- Made from almost 100% recyclable materials.
- Possibility to produce bays in individual dimensions.
- Profiles available in widths from 80 to 200 mm.
- Maintenance-free.